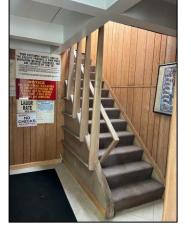

**Main Office** 

**Customer Area** 

Office

**Entryway** 

Front Stairs to 2<sup>nd</sup> Floor