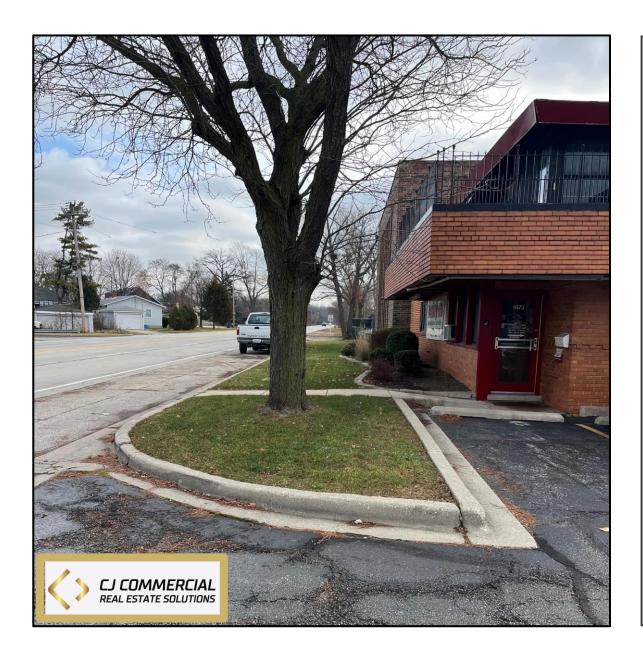

### **Building Specifications:**

Address: 1873 Busse Highway Des Plaines, IL 60016

Space Square Footage: Approx. 11,300/sf

PIN: 09-21-107-041-0000

09-21-107-043-000

L-Shaped Brick Building

2 Drive-in Doors

Air Conditioned & Heated Throughout

# **MAP**

1873 Busse Hwy, Des Plaines

10 Minutes to O'Hare Airport

Minutes to I-294, I-90 and other Major Thoroughfares