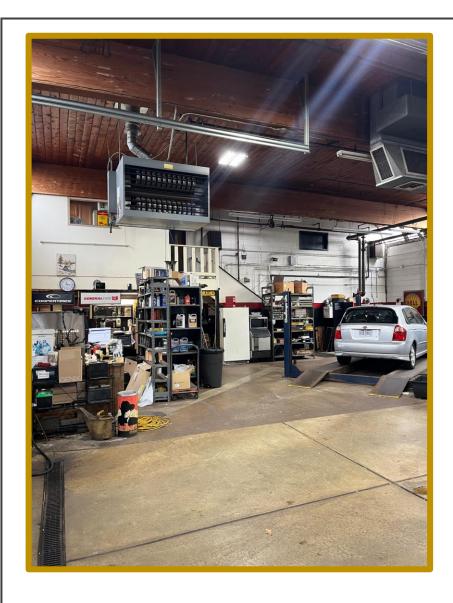

Warehouse

12' Overhead Door

View From 2<sup>nd</sup> Floor

**Warehouse Office** 

Loft -Storage

Warehouse

Warehouse

8' Overhead Door

**Drive Aisle to 8' Overhead Door** 

**Parking Lot** 

Warehouse