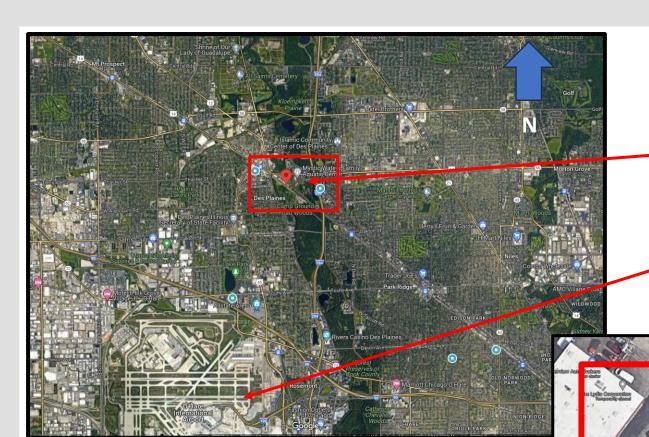

# **MAP**

1873 Busse Hwy, Des Plaines

10 Minutes to O'Hare Airport

Minutes to I-294, I-90 and other Major Thoroughfares