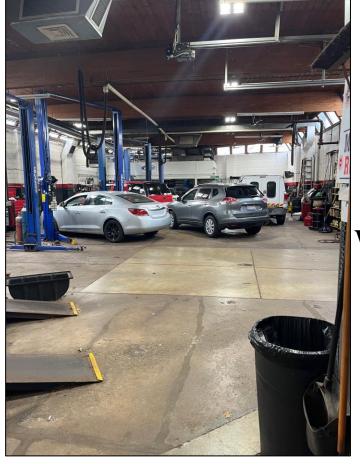

Warehouse

12' Overhead Door

View From 2<sup>nd</sup> Floor

**Warehouse Office** 

Loft -Storage

Warehouse

Warehouse

8' Overhead Door

**Drive Aisle to 8' Overhead Door** 

**Parking Lot** 

Warehouse