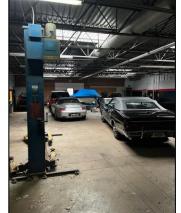

Warehouse

12' Overhead Door

View From 2<sup>nd</sup> Floor

**Warehouse Office** 

Loft -Storage

Warehouse

Warehouse

8' Overhead Door

**Drive Aisle to 8' Overhead Door** 

**Parking Lot** 

Warehouse