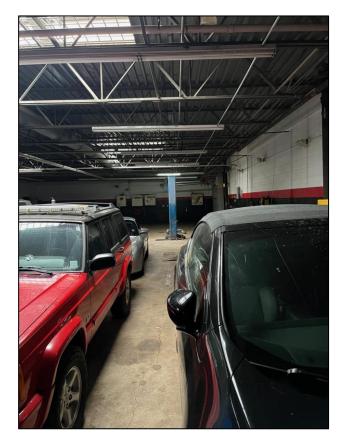

Warehouse

12' Overhead Door

View From 2<sup>nd</sup> Floor

**Warehouse Office** 

Loft -Storage

Warehouse

Warehouse

8' Overhead Door