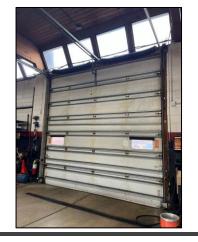

Warehouse

12' Overhead Door

View From 2<sup>nd</sup> Floor

**Warehouse Office** 

Loft -Storage

Warehouse

Warehouse

8' Overhead Door