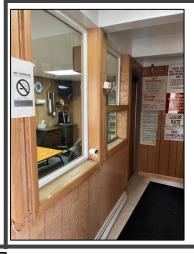

**Main Office** 

**Customer Area** 

Office

**Entryway** 

Front Stairs to 2<sup>nd</sup> Floor