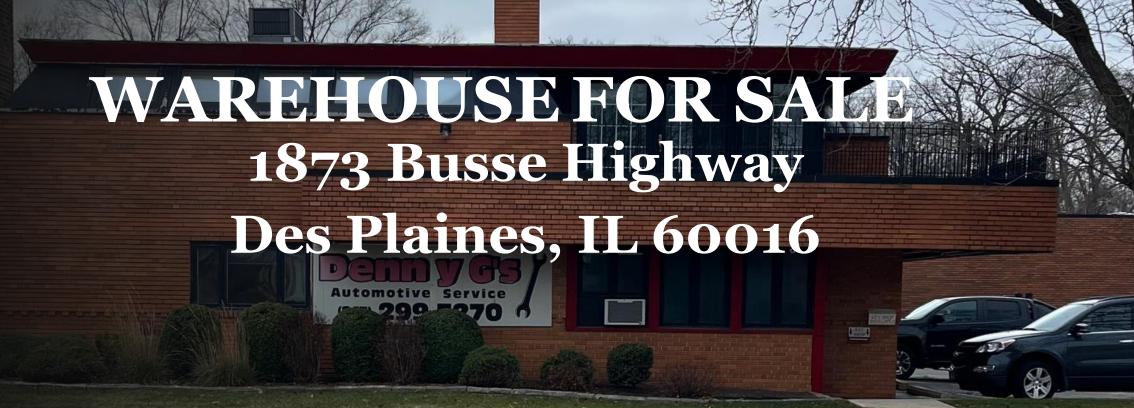

#### WAREHOUSE OPPORTUNITY

All brick building spanning approximately 11,300 square feet. This property provides a substantial space suitable for various industrial or commercial purposes.

- **Current Use:** As a functioning mechanic shop, it includes features conducive to automotive repair or related services.
- **Year Built:** Constructed in 1957, the property might exhibit sturdy construction, potentially showcasing robust materials common in buildings from that era.
- **HVAC System:** The unique feature of heating and air conditioning throughout all buildings is rare for warehouses of this nature. This feature provides a more comfortable work environment, which can be advantageous for employees and the preservation of sensitive equipment or materials.
- **Proximity to Major Routes:** Being close to I-294 and only minutes away from O'Hare Airport is a significant advantage for logistics, transportation, and accessibility, facilitating easy movement of goods and services.
- Adaptability: While presently used as a mechanic shop, the property's layout and amenities could potentially accommodate various other industrial or commercial operations.
- **Zoning and Compliance:** Zoned M-1 Limited Manufacturing. Prospective buyers should conduct due diligence regarding zoning regulations to ensure that their intended use aligns with local ordinances and regulations.
- Condition and Renovation: As the building was constructed in 1957, it might require updates or renovations to modernize the infrastructure or meet specific business needs.

### **Building Specifications:**

Address: 1873 Busse Highway Des Plaines, IL 60016

Space Square Footage: Approx. 11,300/sf

PIN: 09-21-107-041-0000

09-21-107-043-000

L-Shaped Brick Building

2 Drive-in Doors

Air Conditioned & Heated Throughout