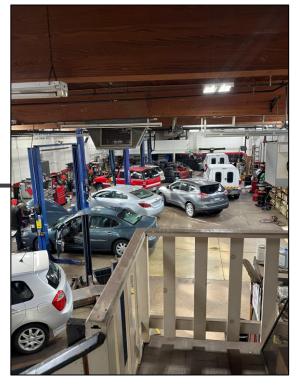

Warehouse

12' Overhead Door

View From 2<sup>nd</sup> Floor

**Warehouse Office** 

Loft -Storage

Warehouse

Warehouse

8' Overhead Door