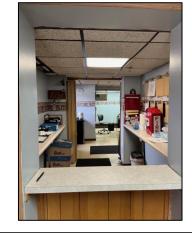

**Main Office** 

**Customer Area** 

Office

**Entryway** 

Front Stairs to 2<sup>nd</sup> Floor