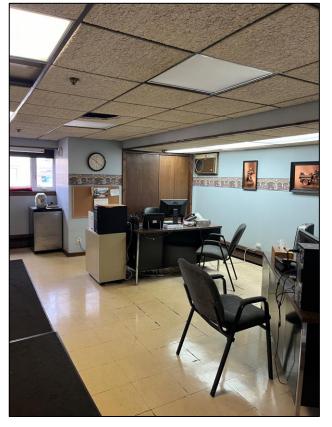

**Main Office** 

**Customer Area** 

Office

**Entryway** 

Front Stairs to 2<sup>nd</sup> Floor